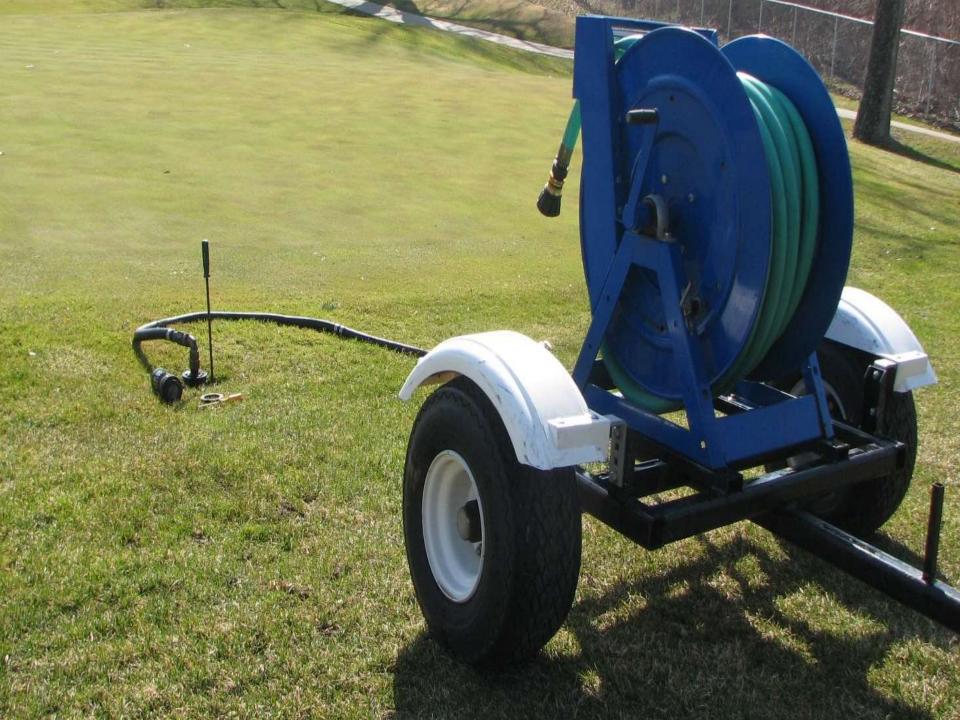

INUTES LABOR TIME





### \$ 25 PARTS 2 HOURS LABOR





RECYCLED PARTS 1/2 HOUR LABOR





#### \$ 1,500 PARTS & EQUIPMENT 16 HOURS LABOR





### \$76 MATERIALS & TOOLS





## \$ 100 MATERIALS 5 HOURS LABOR





#### USED PARTS INVENTORY 2.5- HOURS LABOR





## \$ 75 PARTS 3 HOURS LABOR





### USED GOLF CARTS GIVEN TO GOLF MAINT.





#### SCRAP METAL IN STOCK 1.75 HOURS LABOR





#### Used Parts In Inventory 1.5 Hours Labor





# \$ 25 Parts2 Hours Labor





### \$ 1,000 Parts5 Hours Labor





### \$ 25 For Brackets 1 Hour Labor







#### Used Parts In Inventory 6 Hours Labor





## \$ 100 Materials 7 Hours Labor





### \$ 150 Parts 15 Minutes Labor





## \$ 100 Parts 1.5 Hours Labor







### \$ 2,500 Parts6 Hours Labor



#### Used Parts In Inventory 2 Hours Labor





### \$ 600 Parts 6 Hours Labor





### \$ 100 Parts 3.5 Hours Labor





# \$ 165 Parts 8 Hours Labor







#### \$ 15 For Each Paver 30 Minutes Each



#### TRAVELS WITH TERRY

#### E-MAIL PHOTOS IN THEIR ORIGINAL SIZE

#### terrybuchen@earthlink.net

#### 757.561.7777

THANK YOU