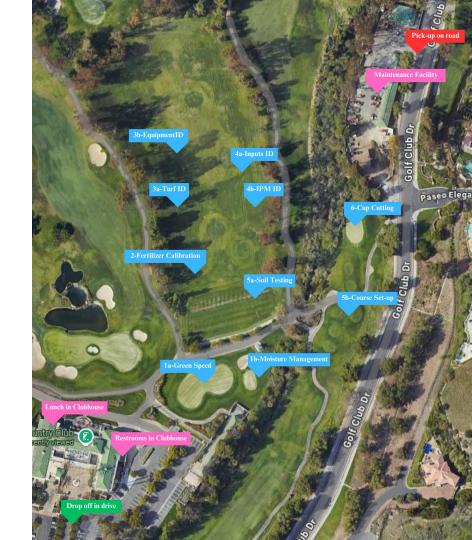

#### **Contest Overview cont.**

- Field Practicums
  - Teams split into pairs with a "shotgun start" on each practicum station
  - ~3 pairs per station, students work together to complete
    the skill set needed for each station
    - Stations 1a, 1b, 5b, and 6 will all be judged based on BOTH competitors in the pair attempting the task
  - Stations 2 and 6 will last 20 minutes, all other stations
    will be 10 minutes and grouped.
    - Once 10 minutes elapses, pairs will switch with sister station