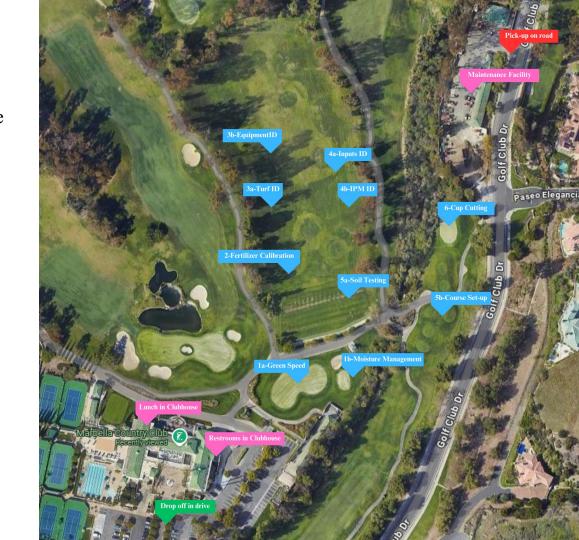

#### **Contest Overview cont.**

- Field Practicums
  - Teams split into pairs with a "shotgun start" on each practicum station
  - ~3 pairs per station, students work together to complete
    the skill set needed for each station
    - Stations 1a, 1b, 5b, and 6 will all be judged based on BOTH competitors in the pair attempting the task
  - Stations 2 and 6 will last 20 minutes, all other stations
    will be 10 minutes and grouped.
    - Once 10 minutes elapses, pairs will switch with sister station