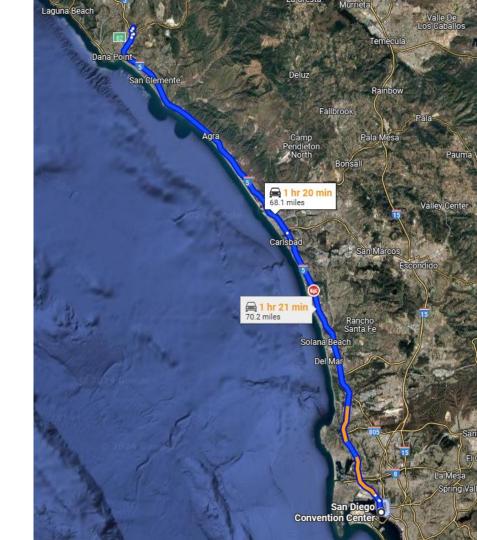

## Logistics

- On-site Briefing and Competition will start in Marriott
  Marquis San Diego Marina (room(s) tbd)
  - o [333 W Harbor Dr, San Diego, CA 92101]
- Field-based practicums will be at Marbella Country
  Club
  - [30800 Golf Club Dr, San Juan Capistrano,
    CA 92675]
- PD Session will be at Marriott Marquis San Diego
  Marina
- Awards will be at the convention center