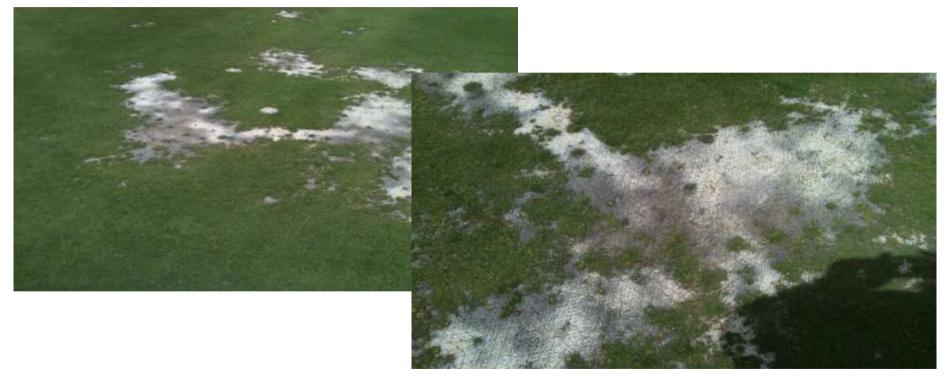

#### Toana Vista Golf Course

Wendover, Nevada Mel Duke - Superintendent















#### First Meeting 8-25-12













6-6-13 Before



6-6-13 Before



6-6-13 Before



#### Recommendation

- Blast Sprayable 64 oz. per acre weekly until problem was corrected, then monthly.
- Sixteen-90 2 oz. per 1,000 sq. ft. to flush greens after Blast applications
- Revolution 6 oz. per 1,000 sq. ft. monthly

### July 24, 2013 – After application



## The 9<sup>th</sup>



#### The 9<sup>th</sup> Green





#### The 7<sup>th</sup> Green



### 7<sup>th</sup> Green



### The 18<sup>th</sup> Green



#### Note overlap around the green





7-24-13 After

# 5<sup>th</sup> Fairway



7-24-13 Fairways Before

#### Mound # 1 Rough



7-24-13 Fairways Before



#### 7-24-13 Fairways Before

## October 18, 2014 Greens & Fairways



#### #9 Green



## 9<sup>th</sup> Fairway





#### #1 Fairway & Green



## 11<sup>th