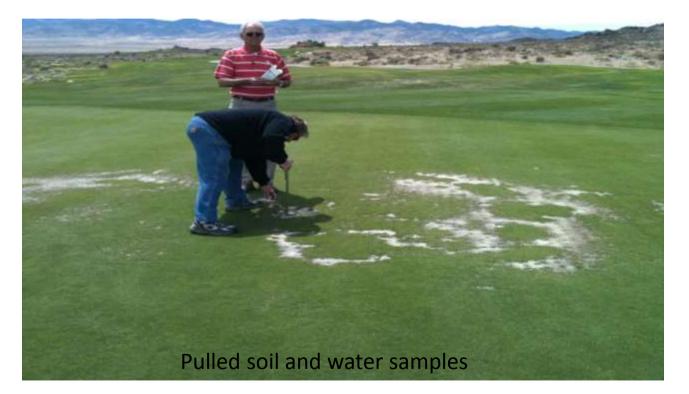

#### Toana Vista Golf Course

Wendover, Nevada Mel Duke - Superintendent















#### First Meeting 8-25-12













6-6-13 Before



6-6-13 Before



6-6-13 Before



#### Recommendation

- Blast Sprayable 64 oz. per acre weekly until problem was corrected, then monthly.
- Sixteen-90 2 oz. per 1,000 sq. ft. to flush greens after Blast applications
- Revolution 6 oz. per 1,000 sq. ft. monthly

### July 24, 2013 – After application



## The 9<sup>th</sup>



#### The 9<sup>th</sup> Green





#### The 7<sup>th</sup> Green



### 7<sup>th</sup> Green



### The 18<sup>th</sup> Green



#### Note overlap around the green





7-24-13 After

# 5<sup>th</sup> Fairway



7-24-13 Fairways Before

#### Mound # 1 Rough



7-24-13 Fairways Before



#### 7-24-13 Fairways Before

## October 18, 2014 Greens & Fairways



#### #9 Green



## 9<sup>th</sup> Fairway





#### #1 Fairway & Green



## 11<su