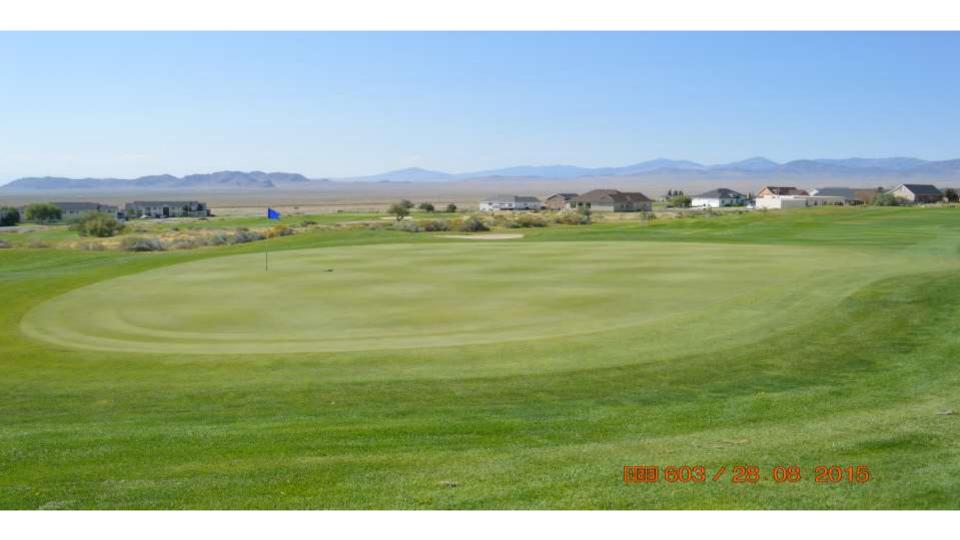

64 oz. per acre weekly until problem was corrected, then monthly.
- Sixteen-90 2 oz. per 1,000 sq. ft. to flush greens after Blast applications
- Revolution 6 oz. per 1,000 sq. ft. monthly

### July 24, 2013 – After application



## The 9<sup>th</sup>



#### The 9<sup>th</sup> Green





#### The 7<sup>th</sup> Green



### 7<sup>th</sup> Green



### The 18<sup>th</sup> Green



#### Note overlap around the green





7-24-13 After

# 5<sup>th</sup> Fairway



7-24-13 Fairways Before

#### Mound # 1 Rough



7-24-13 Fairways Before



#### 7-24-13 Fairways Before

## October 18, 2014 Greens & Fairways



#### #9 Green



## 9<sup>th</sup> Fairway





#### #1 Fairway & Green



## 11<sup>th</sup> Green & Fairway



### The 6<sup>th</sup> Fairway



## The 10<sup>th</sup> Fairway