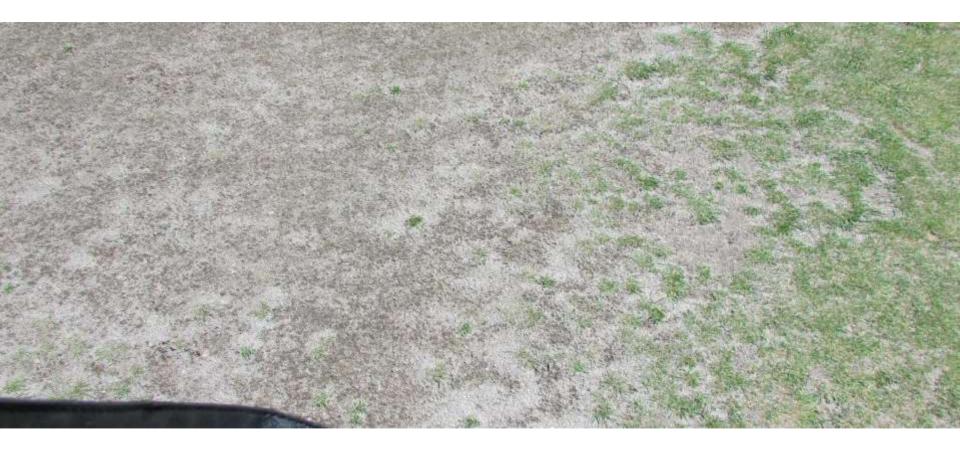

#### Toana Vista Golf Course

Wendover, Nevada Mel Duke - Superintendent















#### First Meeting 8-25-12













6-6-13 Before



6-6-13 Before



6-6-13 Before



#### Recommendation

- Blast Sprayable 64 oz. per acre weekly until problem was corrected, then monthly.
- Sixteen-90 2 oz. per 1,000 sq. ft. to flush greens after Blast applications
- Revolution 6 oz. per 1,000 sq. ft. monthly

### July 24, 2013 – After application



## The 9<sup>th</sup>



#### The 9<sup>th</sup> Green





#### The 7<sup>th</sup> Green



### 7<sup>th</sup> Green



### The 18<sup>th</sup> Green



#### Note overlap around the green





7-24-13 After

# 5<sup>th</sup> Fairway



7-24-13 Fairways Before

#### Mound # 1 Rough



7-24-13 Fairways Before



#### 7-24-13 Fairways Before

## October 18, 2014 Greens & Fairways



#### #9 Green



## 9<sup>th</sup> Fairway





#### #1 Fairway & Green



## 11<sup>th</sup> Green & Fairway