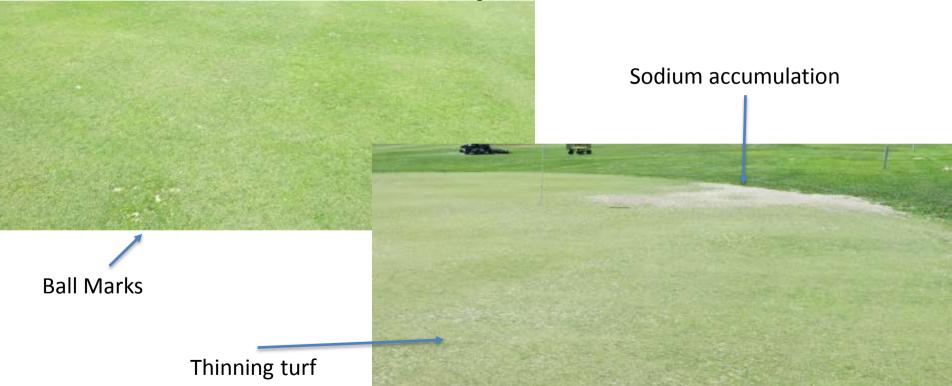

#### Toana Vista Golf Course

Wendover, Nevada Mel Duke - Superintendent















#### First Meeting 8-25-12













6-6-13 Before



6-6-13 Before



6-6-13 Before



#### Recommendation

- Blast Sprayable 64 oz. per acre weekly until problem was corrected, then monthly.
- Sixteen-90 2 oz. per 1,000 sq. ft. to flush greens after Blast applications
- Revolution 6 oz. per 1,000 sq. ft. monthly

### July 24, 2013 – After application



## The 9<sup>th</sup>



#### The 9<sup>th</sup> Green





#### The 7<sup>th</sup> Green



### 7<sup>th</sup> Green



### The 18<sup>th</sup> Green



#### Note overlap around the green





7-24-13 After

# 5<sup>th</sup> Fairway



7-24-13 Fairways Before

#### Mound # 1 Rough



7-24-13 Fairways Before



#### 7-24-13 Fairways Before

## October 18, 2014 Greens & Fairways



#### #9 Green



## 9<sup>th</sup> Fairway





#### #1 Fairway & Green



## 11<sup>th</su