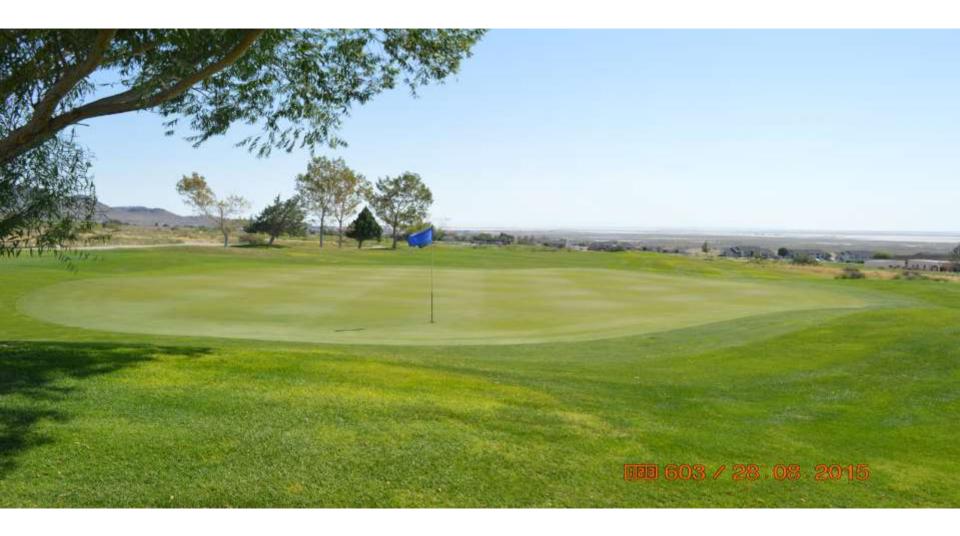

z. per acre weekly until problem was corrected, then monthly.
- Sixteen-90 2 oz. per 1,000 sq. ft. to flush greens after Blast applications
- Revolution 6 oz. per 1,000 sq. ft. monthly

### July 24, 2013 – After application



## The 9<sup>th</sup>



#### The 9<sup>th</sup> Green





#### The 7<sup>th</sup> Green



### 7<sup>th</sup> Green



### The 18<sup>th</sup> Green



#### Note overlap around the green





7-24-13 After

# 5<sup>th</sup> Fairway



7-24-13 Fairways Before

#### Mound # 1 Rough



7-24-13 Fairways Before



#### 7-24-13 Fairways Before

## October 18, 2014 Greens & Fairways



#### #9 Green



## 9<sup>th</sup> Fairway





#### #1 Fairway & Green



## 11<sup>th</sup> Green & Fairway



### The 6<sup>th</sup> Fairway



## The 10<sup>th</sup> Fairway