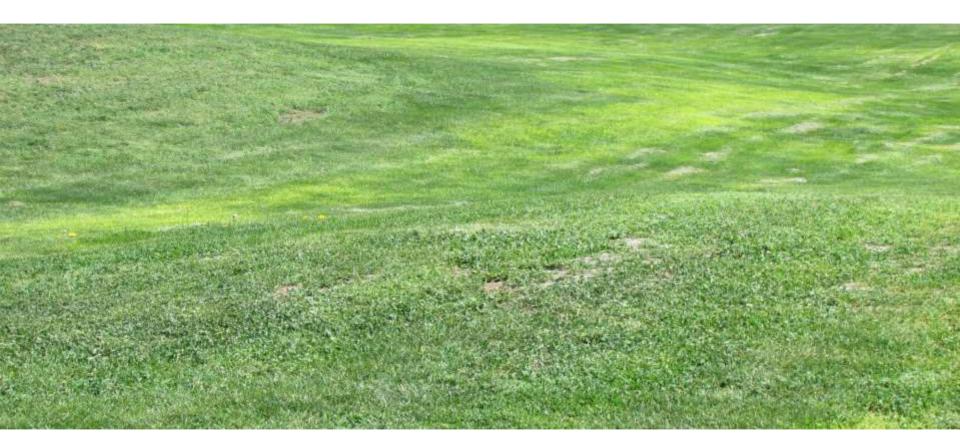

#### Toana Vista Golf Course

Wendover, Nevada Mel Duke - Superintendent















#### First Meeting 8-25-12













6-6-13 Before



6-6-13 Before



6-6-13 Before



#### Recommendation

- Blast Sprayable 64 oz. per acre weekly until problem was corrected, then monthly.
- Sixteen-90 2 oz. per 1,000 sq. ft. to flush greens after Blast applications
- Revolution 6 oz. per 1,000 sq. ft. monthly

### July 24, 2013 – After application



## The 9<sup>th</sup>



#### The 9<sup>th</sup> Green





#### The 7<sup>th</sup> Green



### 7<sup>th</sup> Green



### The 18<sup>th</sup> Green



#### Note overlap around the green





7-24-13 After

# 5<sup>th</sup> Fairway



7-24-13 Fairways Before

#### Mound # 1 Rough



7-24-13 Fairways Before



#### 7-24-13 Fairways Before

## October 18, 2014 Greens & Fairways



#### #9 Green



## 9<sup>th</sup> Fairway





#### #1 Fairway & Green



## 11<sup>th</sup> Green & Fairway



### The 6<sup>