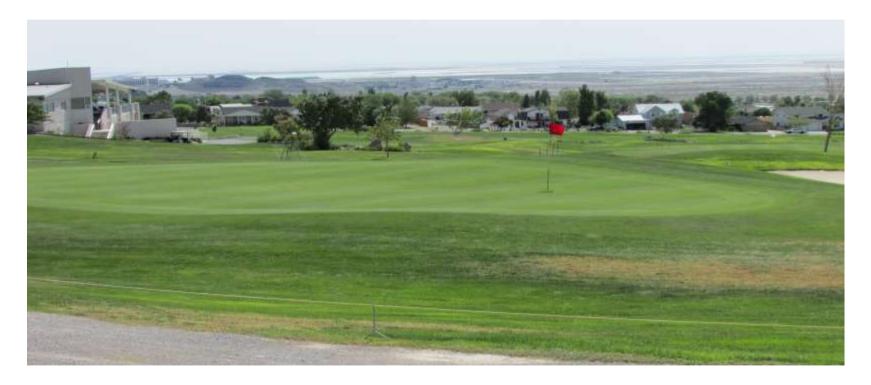

#### Toana Vista Golf Course

Wendover, Nevada Mel Duke - Superintendent















#### First Meeting 8-25-12













6-6-13 Before



6-6-13 Before



6-6-13 Before



#### Recommendation

- Blast Sprayable 64 oz. per acre weekly until problem was corrected, then monthly.
- Sixteen-90 2 oz. per 1,000 sq. ft. to flush greens after Blast applications
- Revolution 6 oz. per 1,000 sq. ft. monthly

### July 24, 2013 – After application



## The 9<sup>th</sup>



#### The 9<sup>th</sup> Green





#### The 7<sup>th</sup> Green



### 7<sup>th</sup> Green



### The 18<sup>th</sup> Green



#### Note overlap around the green





7-24-13 After

# 5<sup>th</sup> Fairway



7-24-13 Fairways Before

#### Mound # 1 Rough



7-24-13 Fairways Before



#### 7-24-13 Fairways Before

## October 18, 2014 Greens & Fairways



#### #9 Green



## 9<sup>th</sup> Fairway





#### #1 Fairway & Green



## 11<sup>th</sup> Green & Fairway



### The 6<sup>th</sup> Fairway



## The 10<sup>th</sup> Fairway