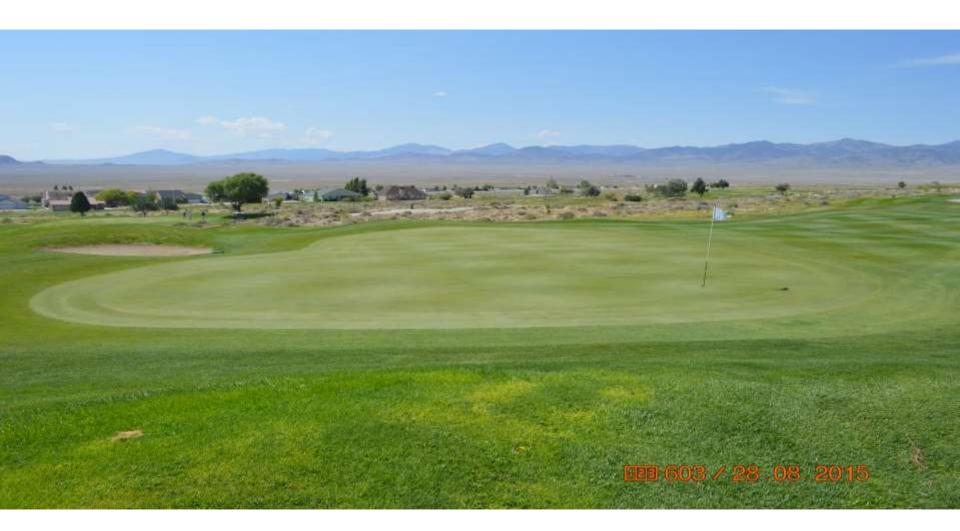

per acre weekly until problem was corrected, then monthly.
- Sixteen-90 2 oz. per 1,000 sq. ft. to flush greens after Blast applications
- Revolution 6 oz. per 1,000 sq. ft. monthly

### July 24, 2013 – After application



## The 9<sup>th</sup>



#### The 9<sup>th</sup> Green





#### The 7<sup>th</sup> Green



### 7<sup>th</sup> Green



### The 18<sup>th</sup> Green



#### Note overlap around the green





7-24-13 After

# 5<sup>th</sup> Fairway



7-24-13 Fairways Before

#### Mound # 1 Rough



7-24-13 Fairways Before



#### 7-24-13 Fairways Before

## October 18, 2014 Greens & Fairways



#### #9 Green



## 9<sup>th</sup> Fairway





#### #1 Fairway & Green



## 11<sup>th</sup> Green & Fairway



### The 6<sup>th</sup> Fairway



## The 10<sup>th</sup> Fairway