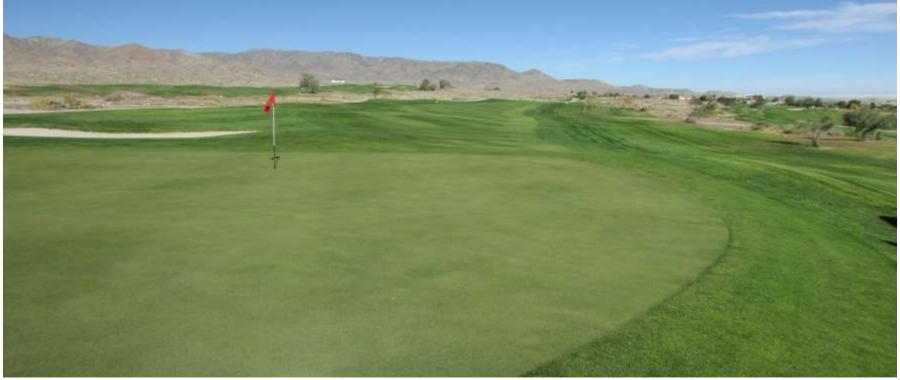

6-6-13 Before



6-6-13 Before



#### Recommendation

- Blast Sprayable 64 oz. per acre weekly until problem was corrected, then monthly.
- Sixteen-90 2 oz. per 1,000 sq. ft. to flush greens after Blast applications
- Revolution 6 oz. per 1,000 sq. ft. monthly

### July 24, 2013 – After application



## The 9<sup>th</sup>



#### The 9<sup>th</sup> Green





#### The 7<sup>th</sup> Green



### 7<sup>th</sup> Green



### The 18<sup>th</sup> Green



#### Note overlap around the green





7-24-13 After

# 5<sup>th</sup> Fairway



7-24-13 Fairways Before

#### Mound # 1 Rough



7-24-13 Fairways Before



#### 7-24-13 Fairways Before

## October 18, 2014 Greens & Fairways



#### #9 Green



## 9<sup>th</sup> Fairway





#### #1 Fairway & Green



## 11<sup>th</sup> Green & Fairway



### The 6<sup>th</sup> Fairway



## The 10<sup>th</sup> Fairway