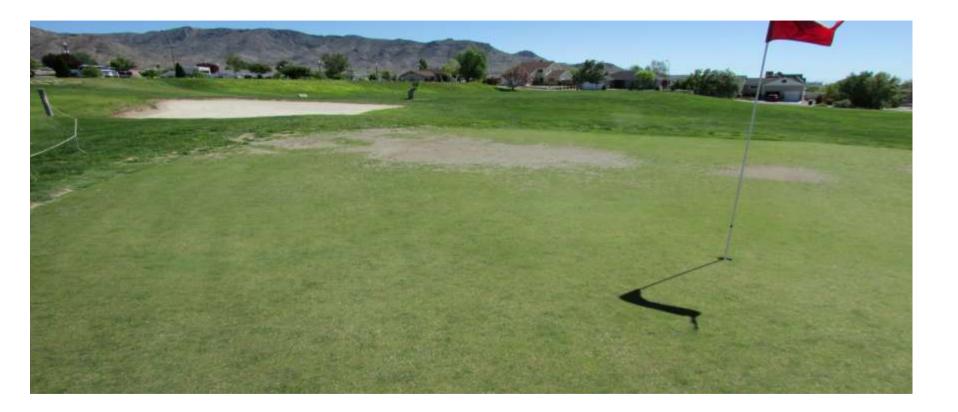

#### Toana Vista Golf Course

Wendover, Nevada Mel Duke - Superintendent















#### First Meeting 8-25-12













6-6-13 Before



6-6-13 Before



6-6-13 Before



#### Recommendation

- Blast Sprayable 64 oz. per acre weekly until problem was corrected, then monthly.
- Sixteen-90 2 oz. per 1,000 sq. ft. to flush greens after Blast applications
- Revolution 6 oz. per 1,000 sq. ft. monthly

### July 24, 2013 – After application



## The 9<sup>th</sup>



#### The 9<sup>th</sup> Green





#### The 7<sup>th</sup> Green



### 7<sup>th</sup> Green



### The 18<sup>th</sup> Green



#### Note overlap around the green





7-24-13 After

# 5<sup>th</sup> Fairway



7-24-13 Fairways Before

#### Mound # 1 Rough



7-24-13 Fairways Before



#### 7-24-13 Fairways Before

## October 18, 2014 Greens & Fairways



#### #9 Green



## 9<sup>th</sup> Fairway





#### #1 Fairway & Green



## 11<sup>th</sup>