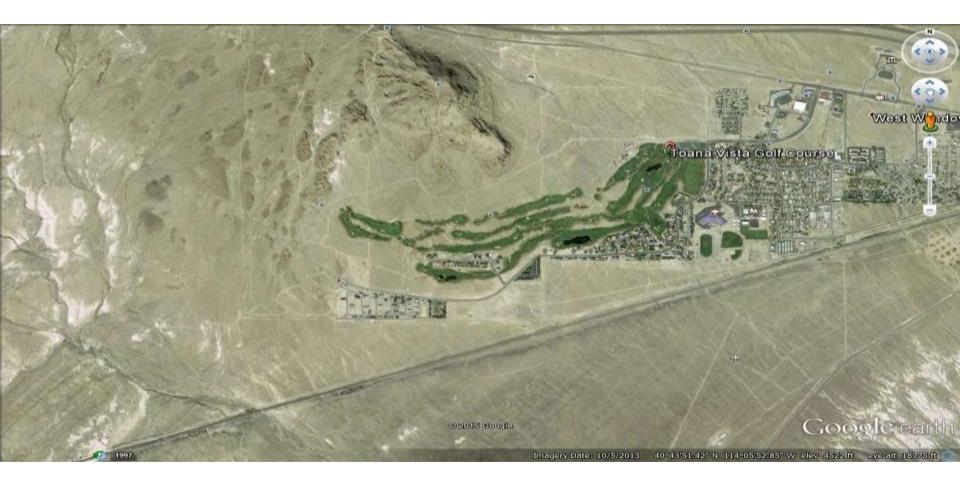

#### Toana Vista Golf Course

Wendover, Nevada Mel Duke - Superintendent















#### First Meeting 8-25-12













6-6-13 Before



6-6-13 Before



6-6-13 Before



#### Recommendation

- Blast Sprayable 64 oz. per acre weekly until problem was corrected, then monthly.
- Sixteen-90 2 oz. per 1,000 sq. ft. to flush greens after Blast applications
- Revolution 6 oz. per 1,000 sq. ft. monthly

### July 24, 2013 – After application



## The 9<sup>th</sup>



#### The 9<sup>th</sup> Green





#### The 7<sup>th</sup> Green



### 7<sup>th</sup> Green



### The 18<sup>th</sup> Green



#### Note overlap around the green





7-24-13 After

# 5<sup>th</sup> Fairway



7-24-13 Fairways Before

#### Mound # 1 Rough



7-24-13 Fairways Before



#### 7-24-13 Fairways Before

## October 18, 2014 Greens & Fairways



#### #9 Green



## 9<sup>th</sup> Fairwa