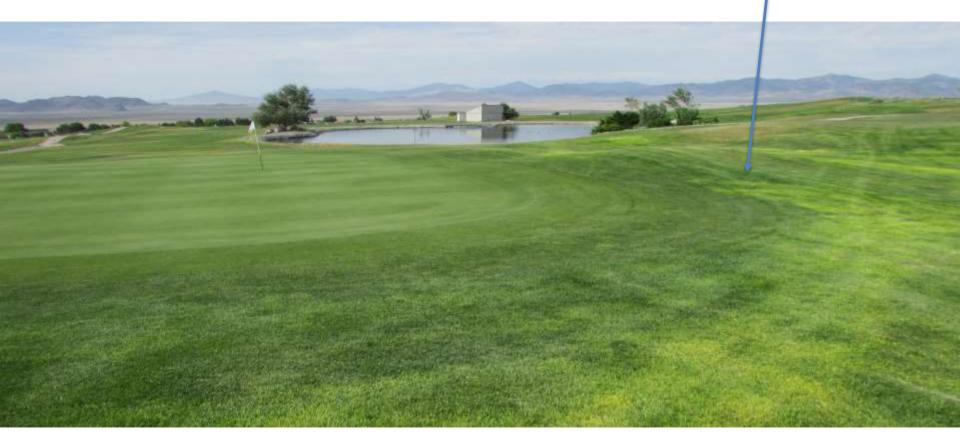

#### Toana Vista Golf Course

Wendover, Nevada Mel Duke - Superintendent















#### First Meeting 8-25-12













6-6-13 Before



6-6-13 Before



6-6-13 Before



#### Recommendation

- Blast Sprayable 64 oz. per acre weekly until problem was corrected, then monthly.
- Sixteen-90 2 oz. per 1,000 sq. ft. to flush greens after Blast applications
- Revolution 6 oz. per 1,000 sq. ft. monthly

### July 24, 2013 – After application



## The 9<sup>th</sup>



#### The 9<sup>th</sup> Green





#### The 7<sup>th</sup> Green



### 7<sup>th</sup> Green



### The 18<sup>th</sup> Green



#### Note overlap around the green





7-24-13 After

# 5<sup>th</sup> Fairway



7-24-13 Fairways Before

#### Mound # 1 Rough



7-24-13 Fairways Before



#### 7-24-13 Fairways Before

## October 18, 2014 Greens & Fairways



#### #9 Green



## 9<sup>th</sup> Fairway





#### #1 Fairway & Green



## 11<sup>th</sup> Green & Fairway



### The 6<sup>th</sup> Fairway



## The 10<sup>th</sup> Fairway