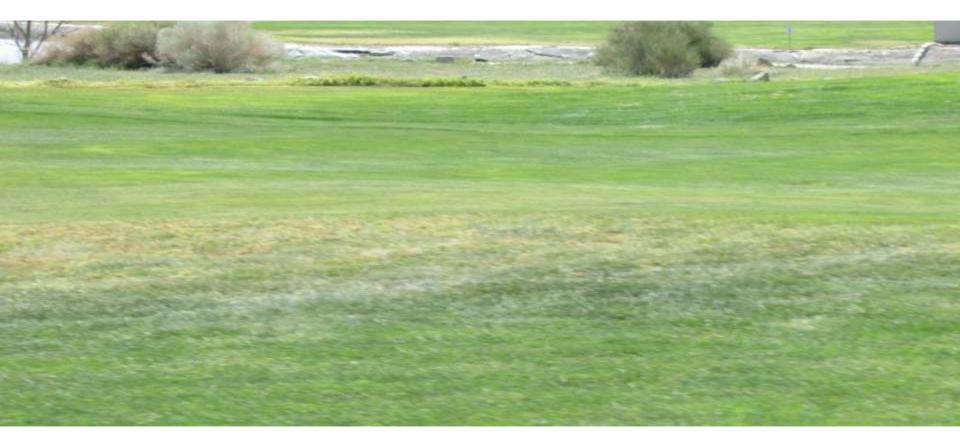

#### Toana Vista Golf Course

Wendover, Nevada Mel Duke - Superintendent















#### First Meeting 8-25-12













6-6-13 Before



6-6-13 Before



6-6-13 Before



#### Recommendation

- Blast Sprayable 64 oz. per acre weekly until problem was corrected, then monthly.
- Sixteen-90 2 oz. per 1,000 sq. ft. to flush greens after Blast applications
- Revolution 6 oz. per 1,000 sq. ft. monthly

### July 24, 2013 – After application



## The 9<sup>th</sup>



#### The 9<sup>th</sup> Green





#### The 7<sup>th</sup> Green



### 7<sup>th</sup> Green



### The 18<sup>th</sup> Green



#### Note overlap around the green





7-24-13 After

# 5<sup>th</sup> Fairway



7-24-13 Fairways Before

#### Mound # 1 Rough



7-24-13 Fairways Before



#### 7-24-13 Fairways Before

## October 18, 2014 Greens & Fairways



#### #9 Green



## 9<sup>th</sup> Fairway





#### #1 Fairway & Green



## 11<sup>th</sup> Green & Fairway



### The 6<sup>th</sup> Fairway



## The 10<sup>th</sup> Fairway