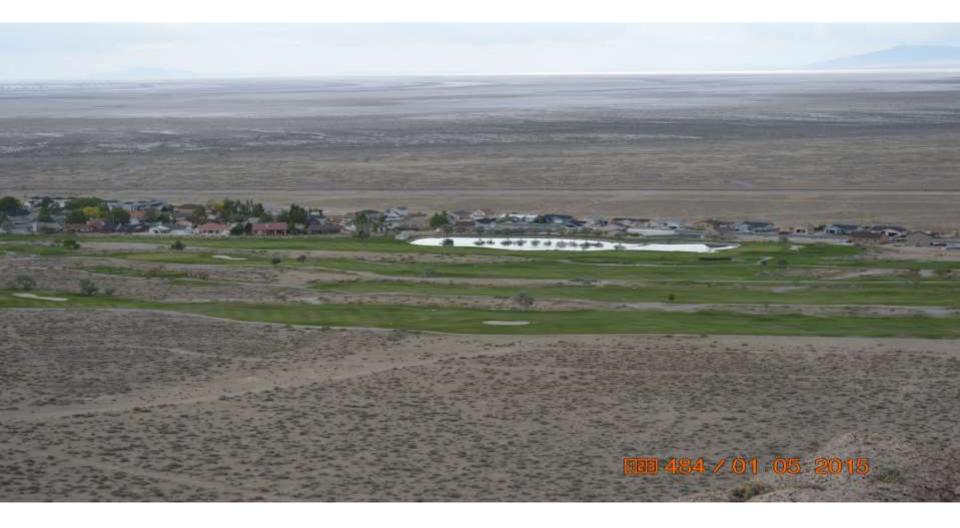

#### Toana Vista Golf Course

Wendover, Nevada Mel Duke - Superintendent















#### First Meeting 8-25-12













6-6-13 Before



6-6-13 Before



6-6-13 Before



#### Recommendation

- Blast Sprayable 64 oz. per acre weekly until problem was corrected, then monthly.
- Sixteen-90 2 oz. per 1,000 sq. ft. to flush greens after Blast applications
- Revolution 6 oz. per 1,000 sq. ft. monthly

### July 24, 2013 – After application



## The 9<sup>th</sup>



#### The 9<sup>th</sup> Green





#### The 7<sup>th</sup> Green



### 7<sup>th</sup> Green



### The 18<sup>th</sup> Green



#### Note overlap around the green





7-24-13 After

# 5<sup>th</sup> Fairway



7-24-13 Fairways Before

#### Mound # 1 Rough



7-24-13 Fairways Before



#### 7-24-13 Fairways Before

## October 18, 2014 Greens & Fairways



#### #9 Green



## 9<sup>th</sup> Fairway