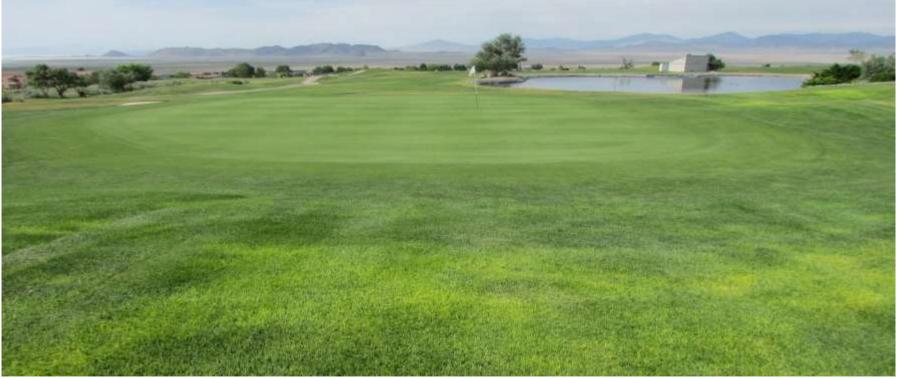

#### Toana Vista Golf Course

Wendover, Nevada Mel Duke - Superintendent















#### First Meeting 8-25-12













6-6-13 Before



6-6-13 Before



6-6-13 Before



#### Recommendation

- Blast Sprayable 64 oz. per acre weekly until problem was corrected, then monthly.
- Sixteen-90 2 oz. per 1,000 sq. ft. to flush greens after Blast applications
- Revolution 6 oz. per 1,000 sq. ft. monthly

### July 24, 2013 – After application



## The 9<sup>th</sup>



#### The 9<sup>th</sup> Green





#### The 7<sup>th</sup> Green



### 7<sup>th</sup> Green



### The 18<sup>th</sup> Green



#### Note overlap around the green





7-24-13 After

# 5<sup>th</sup> Fairway



7-24-13 Fairways Before

#### Mound # 1 Rough



7-24-13 Fairways Before



#### 7-24-13 Fairways Before

## October 18, 2014 Greens & Fairways



#### #9 Green



## 9<sup>th</sup> Fairway





#### #1 Fairway & Green



## 11<sup>th</sup> Green & Fairway



### The 6<sup>th</sup> Fairway



## The 10<sup>th</sup> Fairway