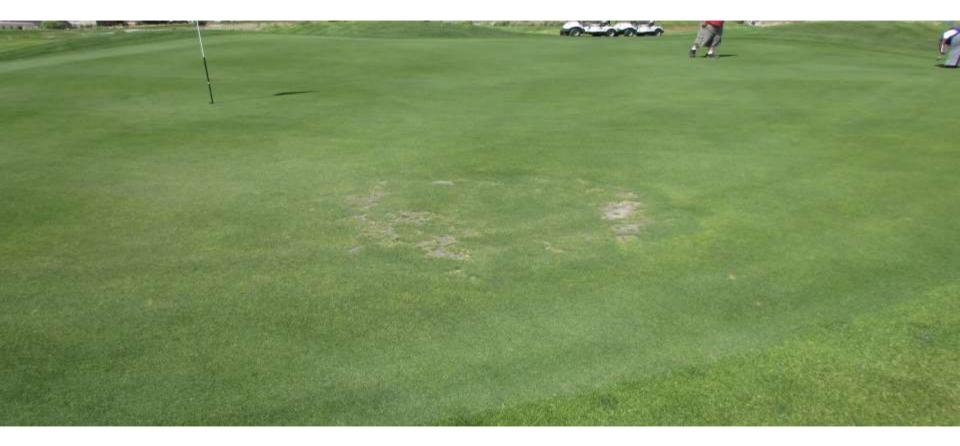

#### Toana Vista Golf Course

Wendover, Nevada Mel Duke - Superintendent















#### First Meeting 8-25-12













6-6-13 Before



6-6-13 Before



6-6-13 Before



#### Recommendation

- Blast Sprayable 64 oz. per acre weekly until problem was corrected, then monthly.
- Sixteen-90 2 oz. per 1,000 sq. ft. to flush greens after Blast applications
- Revolution 6 oz. per 1,000 sq. ft. monthly

### July 24, 2013 – After application



## The 9<sup>th</sup>



#### The 9<sup>th</sup> Green





#### The 7<sup>th</sup> Green



### 7<sup>th</sup> Green



### The 18<sup>th</sup> Green



#### Note overlap around the green





7-24-13 After

# 5<sup>th</sup> Fairway



7-24-13 Fairways Before

#### Mound # 1 Rough



7-24-13 Fairways Before



#### 7-24-13 Fairways Before

## October 18, 2014 Greens & Fairways



#### #9 Green



## 9<sup>th</sup> Fairway





#### #1 Fairway & Green



## 11<sup>th</sup> Green & Fairway



### The 6<sup>th</sup> Fairway



## The 10<sup>th</sup> Fairway