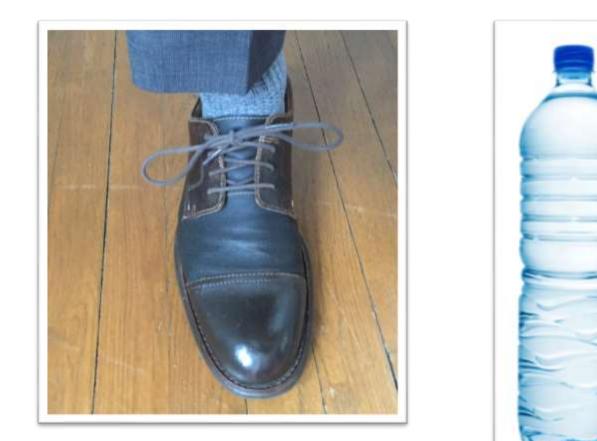

# When it come to the GIS (or any conference) remember SSH:

provide and the company of the second and the second of th